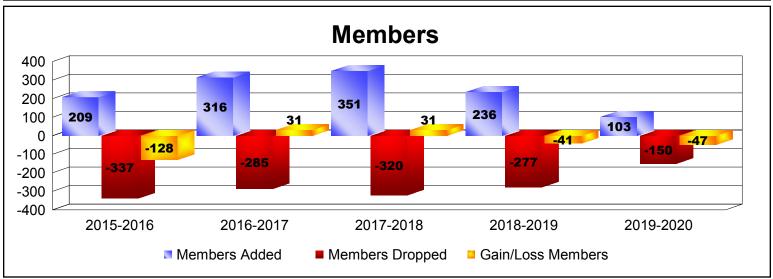

-1 -1

2019-2020

| Year      | New<br>Clubs | Dropped<br>Clubs | Gain/<br>Loss<br>Clubs | New<br>Members | Charter<br>Members | Reinstate<br>Members | Transfer<br>Members | Total<br>Member<br>Added | Total<br>Members<br>Dropped | Gain/<br>Loss<br>Members |
|-----------|--------------|------------------|------------------------|----------------|--------------------|----------------------|---------------------|--------------------------|-----------------------------|--------------------------|
| 2015-2016 | 0            | -6               | -6                     | 183            | 4                  | 8                    | 14                  | 209                      | -337                        | -128                     |
| 2016-2017 | 3            | 0                | 3                      | 215            | 84                 | 7                    | 10                  | 316                      | -285                        | 31                       |
| 2017-2018 | 3            | -2               | 1                      | 244            | 98                 | 4                    | 5                   | 351                      | -320                        | 31                       |
| 2018-2019 | 2            | -2               | 0                      | 167            | 47                 | 12                   | 10                  | 236                      | -277                        | -41                      |
| 2019-2020 | 0            | -1               | -1                     | 99             | 1                  | 2                    | 1                   | 103                      | -150                        | -47                      |
| Average   | 2            | -2               | -1                     | 182            | 47                 | 7                    | 8                   | 243                      | -274                        | -31                      |
| Clubs     |              |                  |                        |                |                    |                      |                     |                          |                             |                          |
|           |              |                  |                        |                |                    |                      |                     |                          |                             |                          |